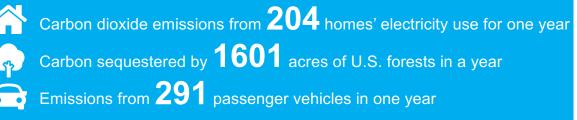

## we prevent 1359.2 metric tons

of greenhouse gas emissions each year.

THIS BUILDINGS SAVINGS EQUAL:

ENERGY STAR® is the simple choice for energy efficiency. For more than 20 years, EPA's ENERGY STAR program has been America's resource for saving energy and protecting the environment. Join the millions making a difference at energystar.gov.